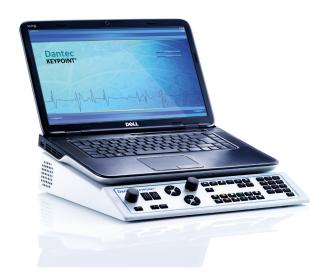

## **KEYPOINT®** Focus

### **Compact EMG/NCS/EP System**

Dantec Keypoint Focus is the next generation EMG system - delivering the quality and results you expect, at an economical price.

Its new compact design and intuitive, powerful functionality make the Dantec Keypoint Focus EMG system ideal for space conscious professionals in hospitals and private offices.

**NEW** 3 and 6 channel options

**NEW** Increased performance of amplifiers and stimulators

**NEW** Keypoint.NET version 2.10 software now with tremor analysis

**NEW** Microsoft Windows® 7

**NEW** All-in-One EMG system with dedicated controls, integrated