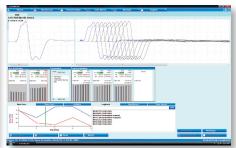

### **Versatile EMG/NCS/EP Software**

| Company | Comp

Multimodality NCS with reference values

Advanced H Reflex

Advanced Decrement test

Multi-MUP with reference values

Peak-triggering SF-EMG

EP with reference values