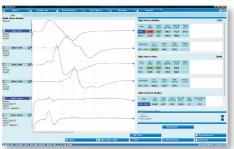

### **Versatile EMG/NCS/EP Software**

| Company | Comp

Multimodality NCS with reference values

Advanced H Reflex

Advanced Decrement test

Multi-MUP with reference values

Peak-triggering SF-EMG

EP with reference values