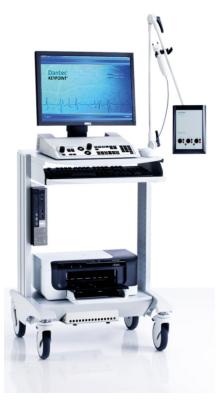

#### DESIGN AN EMG SYSTEM THAT'S PERFECT FOR YOU

- Select the configuration that works for you portable notebook systems to fully featured workstations
- Purchase only the applications you need
- Completely control all measurements, data tables/calculations and displays
- Create customized reports