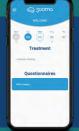

## Guiding patients at every step

Sooma App guides patients through tDCS sessions, sends reminders, and provides educational resources for a seamless and effective treatment experience.

## Ensuring treatment compliance

The system provides patients with reminders and clinicians with adherence reports, adding a new level of convenience and precision to the treatment process.