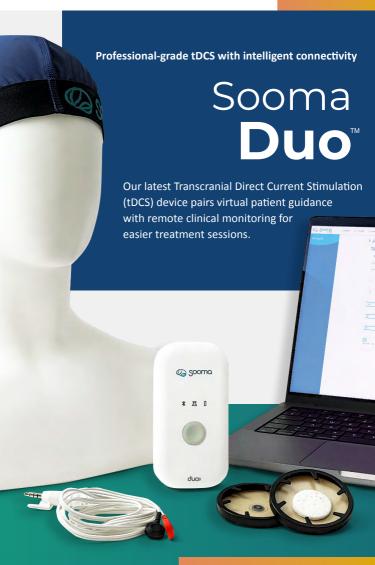

For Healthcare Professionals

A comprehensive tDCS treatment system to help patients and clinicians work together.

Easy-to-Use Patient Mobile App

Remote management & monitoring

Precision Therapy through

Connectivity

Engage your patients in their care with mobile app-driven treatment sessions while taking advantage of remote protocol customization and monitoring.