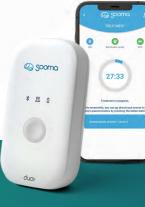

## Guiding patients at every step

Sooma App guides patients through tDCS sessions, sends reminders, and provides educational resources for a seamless and effective treatment experience.

## Duo works together with Sooma App

Atomitie 5C, 00370 Helsinki, Finland sales@soomamedical.com www.soomamedical.com